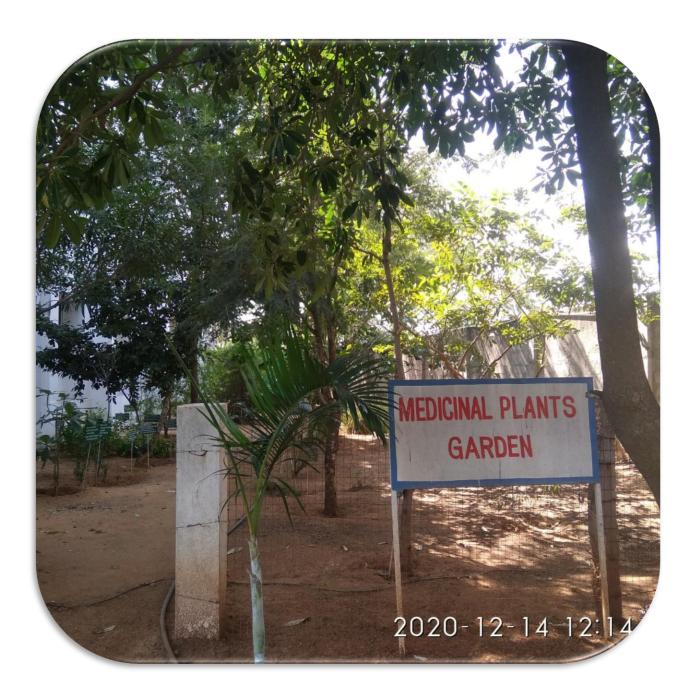

#### MEDICINAL GARDEN

Approved by AICTE, PCI New Delhi, Permanently Affiliated to JNTUH & B. Pharmacy Accredited by NBA, Accredited by NAAC A+, Recognized Under UGC Section 2F & 12B of UGC Act, 1956, by DSIR-SIRO & HI/BI of MSME, Certified by ISO 9001:2015