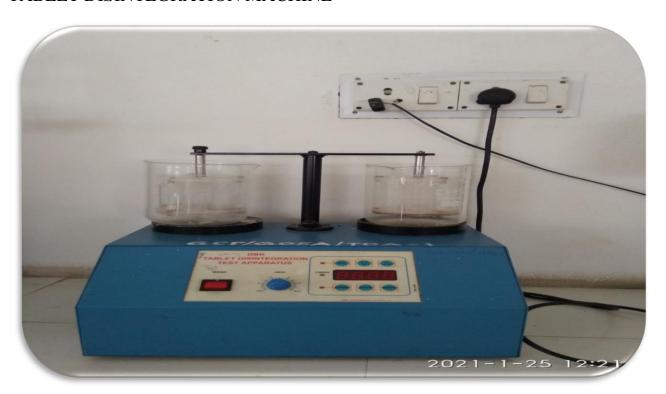

### TABLET DISINTEGRATION MACHINE

Approved by AICTE, PCI New Delhi, Permanently Affiliated to JNTUH & B. Pharmacy Accredited by NBA, Accredited by NAAC A+, Recognized Under UGC Section 2F & 12B of UGC Act, 1956, by DSIR-SIRO & HI/BI of MSME, Certified by ISO 9001:2015