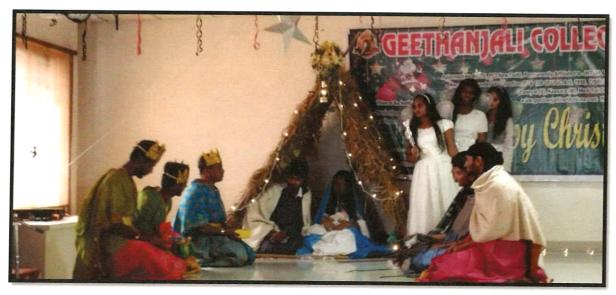

YDERABAD 07/12/2022













PRINCIPAL
PRINCIPAL
PRINCIPAL
Geethanjali Collegie of Pharmacy
Cheeryal(V), Keesara(K), Medichal Dist. T.S.-501301.

#### JOURNAL CLUB PRESENTATIONS







PRINCIPAL PRINCIPAL

Geethanjali College of Pharmacy Cheeryal(V), Keesara(M), Medchal Dist. T.S.-501301.

#### SOFT SKILLS TRAINING PROGRAMMES

Personality Development and English Language Skills by Mrs.P.Kiranmai (08-09-2022)



#### Universal Human Values (28-11-2022)



Successful Career (09-01-2023)







PRINCIPAL

Geethanjali College of Pharmac Cheeryal(V), Keesara(N), Hedchal Dist. T.S.-501301

## NATIONAL AND INTERNATIONAL DAY

## **TEACHERS DAY (05.09.2022)**











NATIONAL PHARMACOVIGILANCE WEEK (17<sup>th</sup> - 23<sup>rd</sup> -09-2022)







## PRE CHRISTMAS EVE 2022 (21-12-2022)







## RABIES AWARENESS PROGRAM (28-09-2022)





#### WORLD STUDENT'S DAY (15-10-2022)



## INDUCTION PROGRAM A.Y. 2022-23 (25.11.2022-02.12.2022)





ಮನ ತಲ್ಪಲ್ಲಿಗಾಣ



దుగా ఉన్నందుగు సార్వా దద్వార్పలను ఉంద్దల శమిష్యల్ ఉందను కాఠ ఈము యూనినర్సితో పార్మిస్ పెళాగం ప్రణాంత ప్రాంతిన పి.సిమన్ అన్నారు. తుక్రమారం మండల పరిచిలోం చిర్యాలో గీతాంజలి హిర్మస్ అన్నారు. తుక్రమారం మండల పరిచిలోం చిర్యాల్లో గీతాంజలి నిర్వహిం రిగు ఓరియిందేషన్ కార్మభముంది ప్రాంత్స్తులును అద్దేశింది హాంట్లా ప్రాంత్స్తారు. ఈ సందర్భంగా అయిన విద్యార్థులను అద్దేశింది మాంట్లా మతా వేశంతలో పార్మారంగం అనునగంగా అభివృద్ధి చిందుతుందని. ఈ అమ్మముందిని అన్నారంగం అనునగంగా అన్నిక్సల్లి చిందుతుందని. ఈ అమ్మముందిని అన్నారంగం అనునగంగా అన్నారు. ఈ రంగ కేసింది లోగులకు ముందులు అందించవం ముదలు బొమ్మనాల సుంత్ అవ్వ వరకు అనేక ఉద్యోగ అవకాశాలు అందుకోవర్సన త