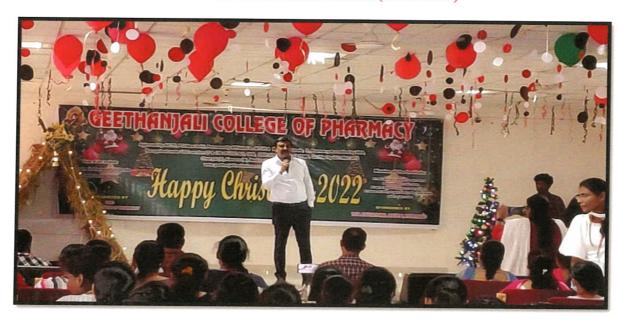

HYDERABAD 07/12/2022













PRINCIPAL
PRINCIPAL
PRINCIPAL
Geethanjali Collegie of Pharmacy
Cheeryal(V), Keesara(K), Medichal Dist. T.S.-501301.

#### JOURNAL CLUB PRESENTATIONS







PRINCIPAL PRINCIPAL

Geethanjali College of Pharmacy Cheeryal(V), Keesara(M), Medchal Dist. T.S.-501301.

#### SOFT SKILLS TRAINING PROGRAMMES

Personality Development and English Language Skills by Mrs.P.Kiranmai (08-09-2022)



#### Universal Human Values (28-11-2022)



Successful Career (09-01-2023)







PRINCIPAL

Geethanjali College of Pharmac Cheeryal(V), Keesara(N), Hedchal Dist. T.S.-501301

## NATIONAL AND INTERNATIONAL DAY

## **TEACHERS DAY (05.09.2022)**











NATIONAL PHARMACOVIGILANCE WEEK (17<sup>th</sup> - 23<sup>rd</sup> -09-2022)







## PRE CHRISTMAS EVE 2022 (21-12-2022)







## RABIES AWARENESS PROGRAM (28-09-2022)





#### WORLD STUDENT'S DAY (15-10-2022)



## INDUCTION PROGRAM A.Y. 2022-23 (25.11.2022-02.12.2022)





ಮನ ತಲ್ಪಲ್ಲಿಗಾಣ



దుగా ఉన్నందుగు సార్వా దద్వార్పలను ఉంద్దల శమిష్యల్ ఉందను కాఠ ఈము యూనినర్సితో పార్మిస్ పెళాగం ప్రణాంత ప్రాంతిన పి.సిమన్ అన్నారు. తుక్రమారం మండల పరిచిలోం చిర్యాలో గీతాంజలి హిర్మస్ అన్నారు. తుక్రమారం మండల పరిచిలోం చిర్యాల్లో గీతాంజలి నిర్వహిం రిగు ఓరియిందేషన్ కార్మభముంది ప్రాంత్స్తులును అద్దేశింది హాంట్లా ప్రాంత్స్తారు. ఈ సందర్భంగా అయిన విద్యార్థులను అద్దేశింది మాంట్లా మతా వేశంతలో పార్మారంగం అనునగంగా అభివృద్ధి చిందుతుందని. ఈ అమ్మముందిని అన్నారంగం అనునగంగా అన్నిక్సల్లి చిందుతుందని. ఈ అమ్మముందిని అన్నారంగం అనునగంగా అన్నారు. ఈ రంగ కేసింది లోగులకు ముందులు అందించవం ముదలు బొమ్మనాల సుంత్ అవ్వ వరకు అనేక ఉద్యోగ అవకాశాలు అందుకోవర్సన