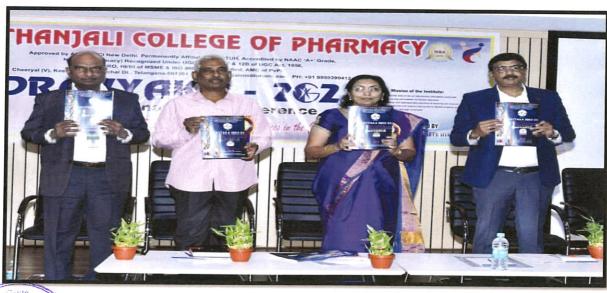

### **DRAVYAKA 2022-23** POSTER AND BROUCHER

LDr. M. VENKATA RAMANA
Vice President-APTI (Southern Region).
2-Prof. Dr. B.SUNTHA REDDY
Professor & HOD. CPS. NFU Hyderabad
R. Director (Rtd) Drug Courtol Administratio
Hyderabad

ORGANIZING COMMITTEE

CHIEF PATRON SRI. G. R. RAVINDER REDDY
M. Tech(NII Warangal)...Ex IPS
SECRETARY

GEETHANJALI COLLEGE OF PHARMACY

CONTENER
Dr. M. RAVI KUMAR
MPharm, PhD, PDF (USA)
PROFESSOR & PRINCIPAL
GEETHANIALI COLLEGE OFPHARMACY
Mobile: 9848842631

#### **DRAVYAKA 2022-23**

13th National Level Conferen

GEETHANJALI COLLEGE OF PHARMACY

In Association with
Association of Pharmaceutical Teachers of India

SPONSORED BY TEJA EDUCATIONAL SOCIETY www.geethanjaliinstitutions

#### SOUVENIR RELEASE