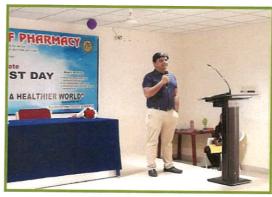

#### **WORLD PHARMACIST DAY 2022 (25-09-2022)**

PRINCIPAL PRINCIPAL

Geethanjali College of Pharmacy Cheeryal(V), Keesara(M), Medchal Dist. T.S. 501301.