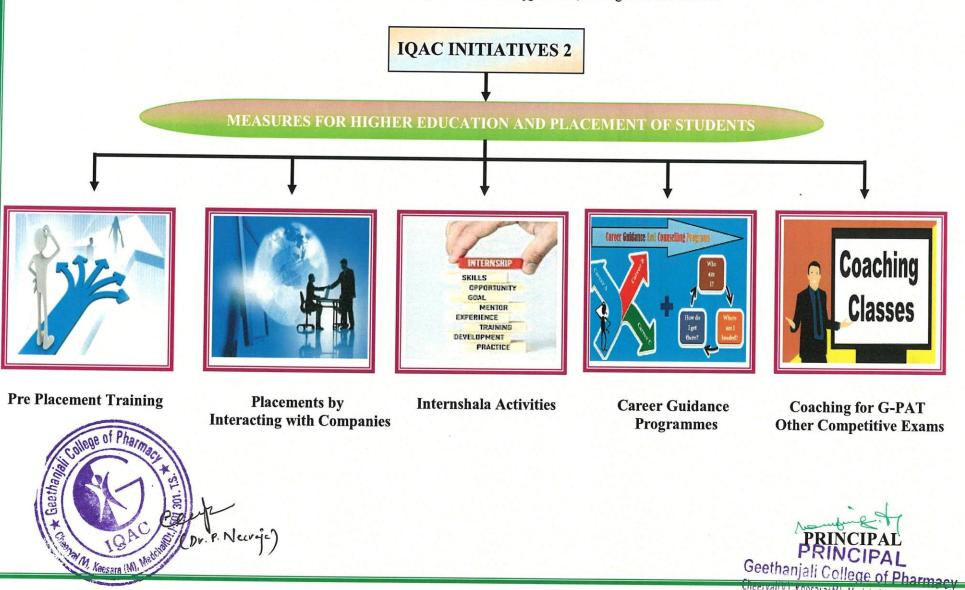

#### **IQAC INITIATIVES 2**

#### PLACEMENT TRAINING

**SUTHERLAND** 

VERZEOEDUTECH PVT LTD

Cheeriyal, Telangana, India
GEETHANJALI COLLEGE OF PHARMACY,
Chiryala Village, Secunderabad, Telangana
501301, India
08/02/23 03:53 PM

STRATHSPEY LABS PVT LTD

#### PLACEMENT BY INTERACTING WITH COMPANIES

#### **INTERNSHALA ACTIVITIES**

INTERNSHALA

#### CAREER GUIDANCE PROGRAMME

## COACHING FOR G-PAT AND OTHER COMPETITIVE EXAMS

PRINCIPAL

PRINCIPAL

PRINCIPAL

Geethanjali College of Pharmacy
Cheeryal(V), Keesara(M), Medchal Dist. T.S.-501301.