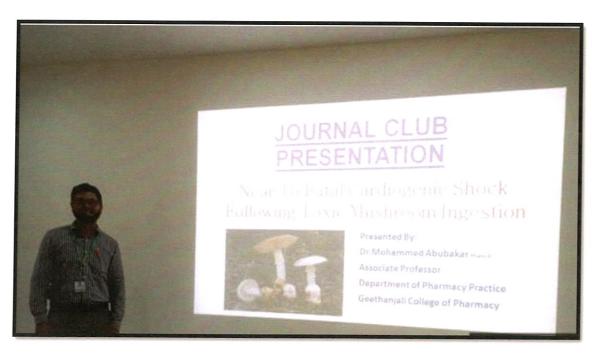

#### JOURNAL CLUB PRESENTATIONS

PRINCIPAL PRINCIPAL

Geethanjali College of Pharmacy Cheeryal(V), Keesara(M), Medchal Dist. T.S.-501301.