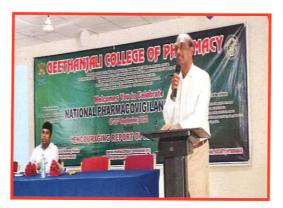

## **TEACHERS DAY (05.09.2022)**

NATIONAL PHARMACOVIGILANCE WEEK (17<sup>th</sup> - 23<sup>rd</sup> -09-2022)