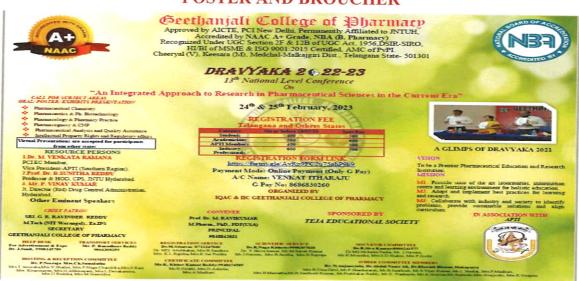

### **DRAVYAKA 2022-23** POSTER AND BROUCHER

LDr. M. VENKATA RAMANA
Vice President-APTI (Southern Region).
2-Prof. Dr. B.SUNTHA REDDY
Professor & HOD. CPS. NFU Hyderabad
R. Director (Rtd) Drug Courtol Administratio
Hyderabad

ORGANIZING COMMITTEE

CHIEF PATRON SRI. G. R. RAVINDER REDDY
M. Tech(NII Warangal)...Ex IPS
SECRETARY

GEETHANJALI COLLEGE OF PHARMACY

CONTENER
Dr. M. RAVI KUMAR
MPharm, PhD, PDF (USA)
PROFESSOR & PRINCIPAL
GEETHANIALI COLLEGE OFPHARMACY
Mobile: 9848842631

For Transport Mr. P. Ranadheer Reddy 9866308259 Follow us on Youtube: Geethanjali College of Pharmacy Facebook: GCOP Geethanjali

For Advertisements / EXPO Dr. J. Sumil 9908145789

Instagram: Geethanjali College of Pharmacy

E-mail: gcpkdravyaka@gmail.com http://www.geethanjaliinstitutions.com

#### **DRAVYAKA 2022-23**

13th National Level Conferen

GEETHANJALI COLLEGE OF PHARMACY

In Association with
Association of Pharmaceutical Teachers of India

SPONSORED BY TEJA EDUCATIONAL SOCIETY www.geethanjaliinstitutions

#### DRAVYAKA 2022-23

#### REGISTRATION FEE

| Category                  | On or before<br>18/02/23 | Spot Reg |
|---------------------------|--------------------------|----------|
| Students                  | 400                      | 500      |
| Academicians              | 500                      | 600      |
| APTI Members              | 400                      | 500      |
| Industry<br>Professionals | 600                      | 700      |

#### REGISTRATION FORM LINK

https://forms.gle/AyRp9FC2u75ahP9k9

Payment Mode: Online Payment Only G Pay A/C Name: VENKAT ITHARAJU G Pay No: \$686830260

ABOUT THE COLLEGE
Geethanjali College of Pharmacy has been established in the academic year 2007 by Teja Educational Society, Hyderabad with the sole objective of imparting excellent Pharmacy education to the student community.

#### ABOUT SEMINAR

Our Teja Educational Society conducts every year two days national conference DRAVYAKA since 2010. Its mosto is to bring planmacos onto a single platform to interact with research scholars, scientists, and different college students so as to keep them connected with the latest advances in the planmacy profession. DRAVYAKA paves the work of the planmacy profession. The planmacy of the planmacy profession is a planmacy which will enlighten the scientific knowledge to the budding scientists to become eminent professionals.

#### ABOUT APTI

APTI was founded in 1966 by the pioneers of planmacy education. Over the past 50 years, it has provided a Unified forum for communication among all of the nation's pharmacy teachers. The collaboration with industry, hospitals, Regulatory agencies, and community pharmacies as well as the dissemination of emerging technology among the faculty members contributed to the accomplishment of exceptional standards in pharmacy education.

# CALL FOR ORAL/ POSTER/ ENHIBITS PRESENTATIONS Pharmaceutical Chemistry Pharmaceutics & Ph. Biotechnology Pharmacogy & Pharmacy Practice Pharmacogy & CNP Pharmacognosy & CNP Pharmacognosy & CNP Pharmacognosy & CNP

- Assurance
  Intellectual Property Rights and Regulatory affairs

#### INSTRUCTION TO AUTHORS

Abstract (200-250 words) for Oral/
Poster/ Exhibits presentation of
research/review are invited during seminar.
One soft copy of the abstract for
Ora 1/Poster/Exhibits typed in Times
New Roman with four size 12 to be sent to Emediate to the seminary of the seminary of the seminary
New Roman with four size 12 to be sent to Emediate to the seminary of the seminary of the seminary
Width x 3 feet Height can be the seminary
Nemmood (can board appropriate one
Quality research/review abstracts will be
appreciated with best Oral/ Poster/ Exhibits
awards in each category.
Virtual Presentations are
accepted for participants from other
states.

MERHI CERTIFICATES

MERIT CERTIFICATES

Last Date for Abstracts & Registrations 18-02-2023