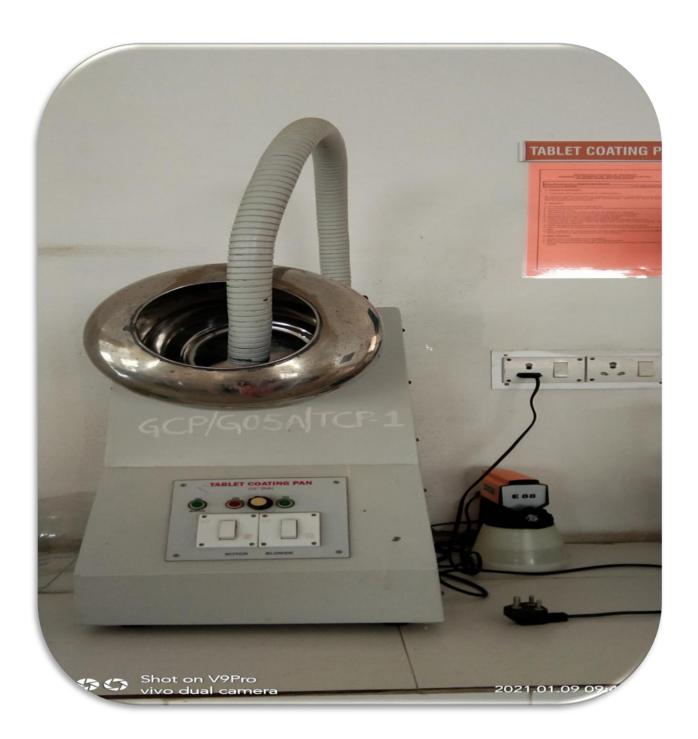

#### TABLET COATING PAN

#### TABLET COATING PAN

Approved by AICTE, PCI New Delhi, Permanently Affiliated to JNTUH & B. Pharmacy Accredited by NBA Recognized Under UGC Section 2F & 12B of UGC Act, 1956, by DSIR-SIRO & HI/BI of MSME, Certified by ISO 9001:2015