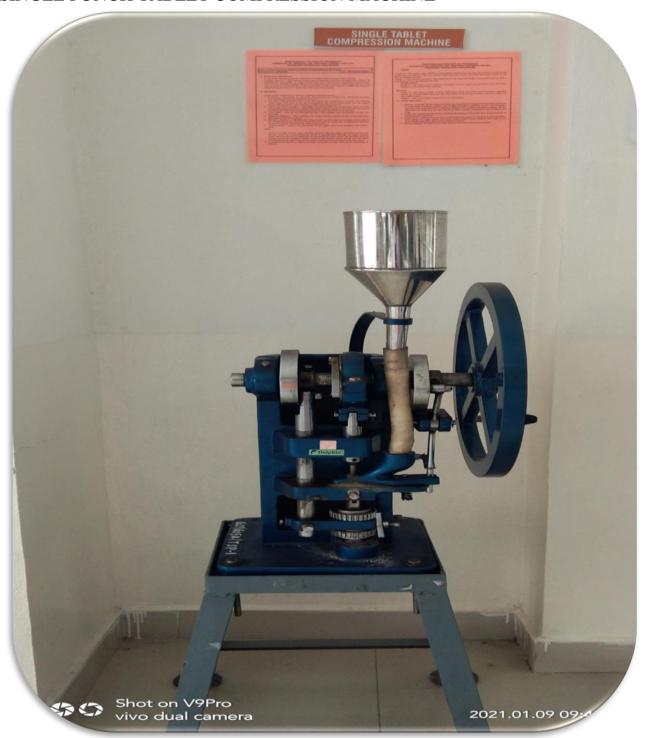

#### SINGLE PUNCH TABLET COMPRESSION MACHINE

Approved by AICTE, PCI New Delhi, Permanently Affiliated to JNTUH & B. Pharmacy Accredited by NBA Recognized Under UGC Section 2F & 12B of UGC Act, 1956, by DSIR-SIRO & HI/BI of MSME, Certified by ISO 9001:2015