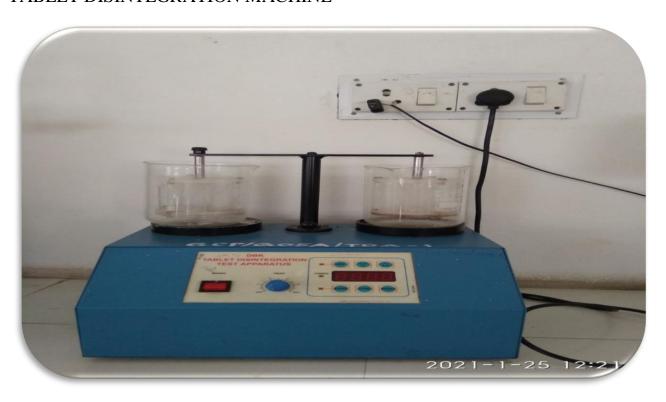

### TABLET DISINTEGRATION MACHINE

Approved by AICTE, PCI New Delhi, Permanently Affiliated to JNTUH & B. Pharmacy Accredited by NBA Recognized Under UGC Section 2F & 12B of UGC Act, 1956, by DSIR-SIRO & HI/BI of MSME, Certified by ISO 9001:2015